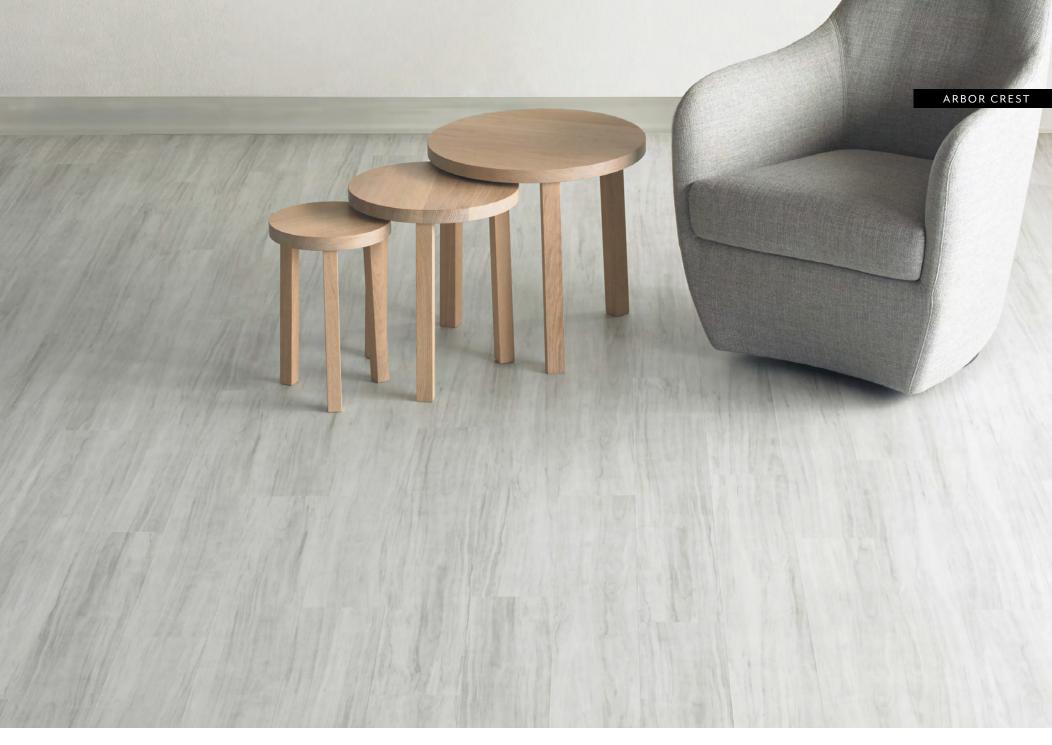

ARBOR CREST in truffle / with WALL BASE in color 00770



ARBOR CREST

## COLORWAYS 1318V





## PRODUCT SPECIFICATIONS

ARBOR CREST | resiilent plank

style / I318V

product size 5.91" x 48.03" | 15 cm x 122 cm

construction luxury vinyl tile with 2G/2G locking system

total thickness .157" | 4mm

wear layer .020" | 20mil (.5mm)

finish ExoGuard™ installation floating

## INSTALLATION METHODS





## COLOR VARIATIONS









Shade and texture can vary slightly or significantly from piece to piece within a color. VI shade variation has little or no change from piece to piece where a V4 will have a large variety of color and/or texture changes. All colors in Arbor Crest are V2.

ARBOR CREST in canvas /

with transition strip in color 00770