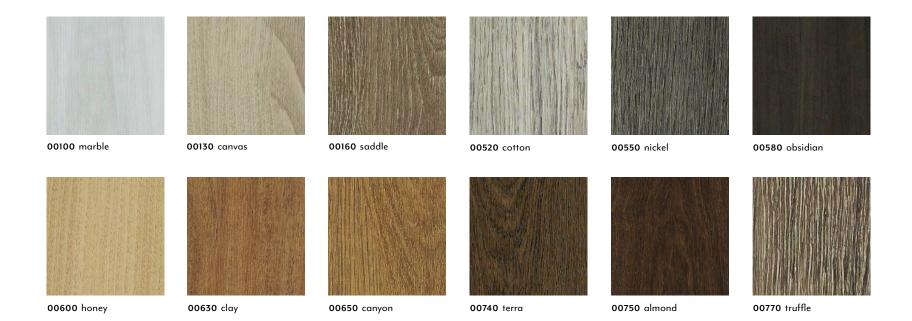

## COLORWAYS 1318V

## COLOR VARIATIONS

Shade and texture can vary slightly or significantly from piece to piece within a color. VI shade variation has little or no change from piece to piece where a V4 will have a large variety of color and/or texture changes. All colors in Arbor Crest are V2.