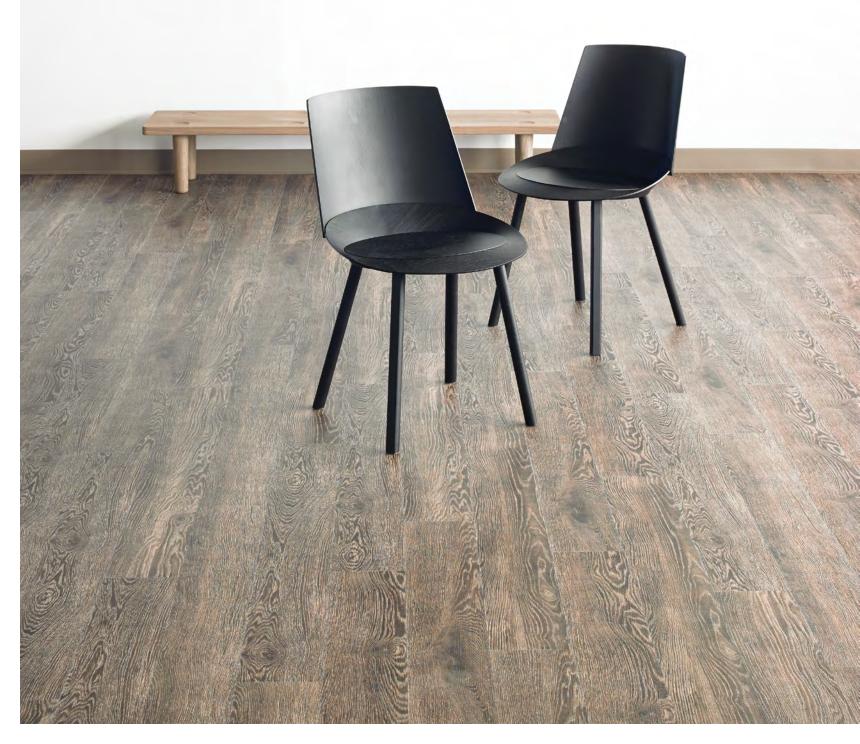

ARBOR CREST in truffle / with WALL BASE in color 00770



ARBOR CREST

## COLORWAYS 1318V





## PRODUCT SPECIFICATIONS

ARBOR CREST | resiilent plank

style / I318V

product size 5.91" x 48.03" | 15 cm x 122 cm

construction luxury vinyl tile with 2G/2G locking system

total thickness .157" | 4mm

wear layer .020" | 20mil (.5mm)

finish ExoGuard™ installation floating

## INSTALLATION METHODS





## COLOR VARIATIONS









Shade and texture can vary slightly or significantly from piece to piece within a color. VI shade variation has little or no change from piece to piece where a V4 will have a large variety of color and/or texture changes. All colors in Arbor Crest are V2.

ARBOR CREST in canvas /

with transition strip in color 00770