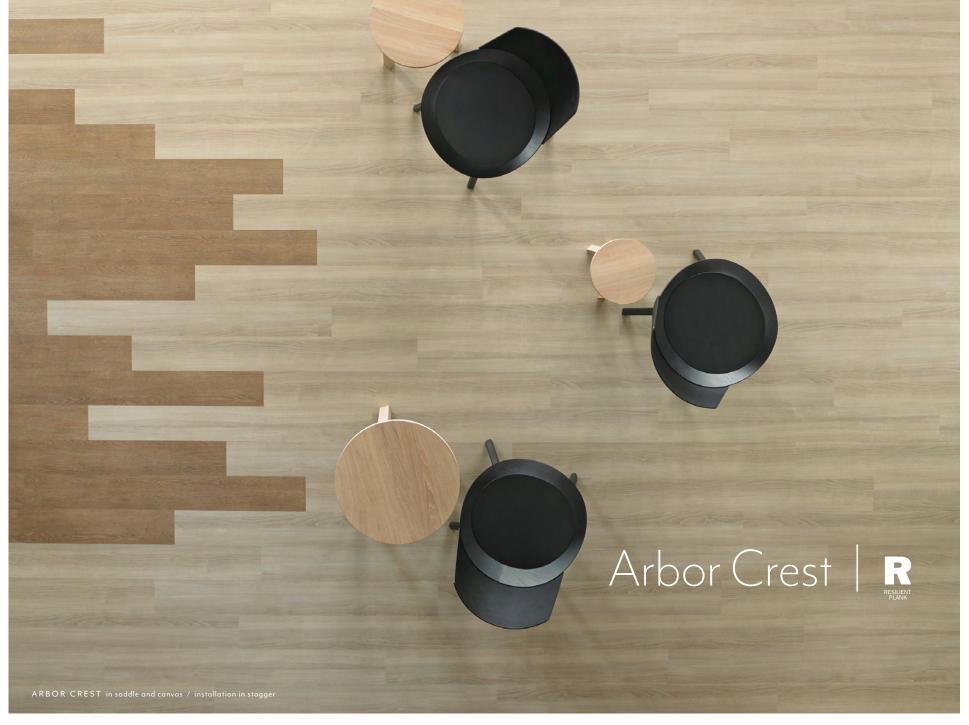

ARBOR CREST in truffle / with WALL BASE in color 00770

ARBOR CREST

ARBOR CREST in canvas /

with transition strip in color 00770