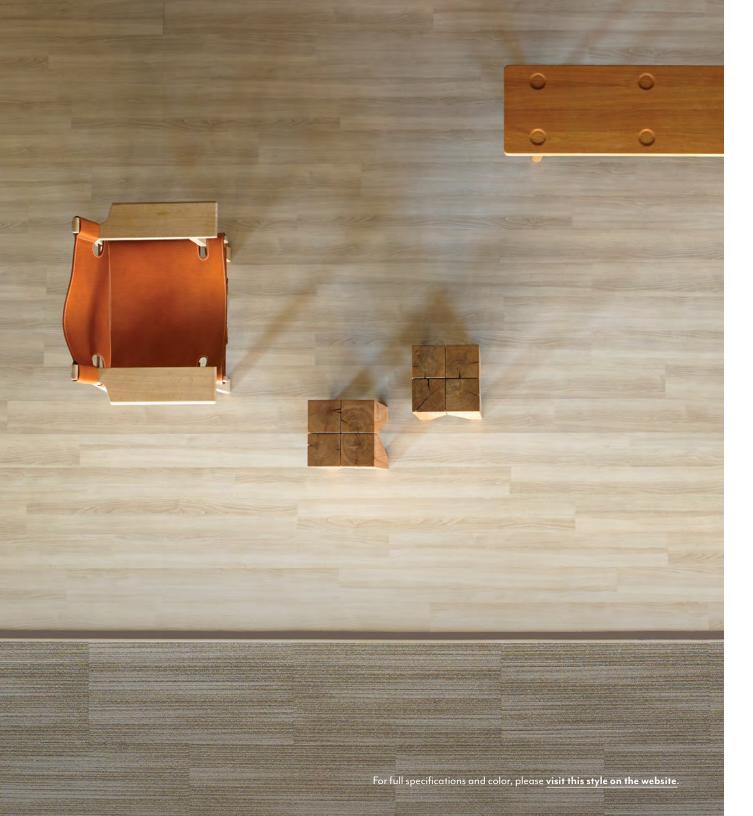

ARBOR CREST in truffle / with WALL BASE in color 00770



ARBOR CREST

## COLORWAYS 1318V





## PRODUCT SPECIFICATIONS

ARBOR CREST | resiilent plank

style / I318V

product size 5.91" x 48.03" | 15 cm x 122 cm

construction luxury vinyl tile with 2G/2G locking system

total thickness .157" | 4mm

wear layer .020" | 20mil (.5mm)

finish ExoGuard™ installation floating

## INSTALLATION METHODS





## COLOR VARIATIONS









Shade and texture can vary slightly or significantly from piece to piece within a color. VI shade variation has little or no change from piece to piece where a V4 will have a large variety of color and/or texture changes. All colors in Arbor Crest are V2.

ARBOR CREST in canvas /

with transition strip in color 00770